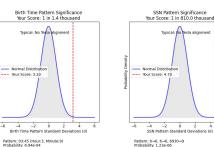

-6

(1 in 1.4 thousand)

Significance: 3.20 NOTABLE patterns

Similar to being struck by lightning once

While not as extreme as some, these alignments are still meaningful
 Like being dealt a royal flush in poker

Pattern: 6→6, 6→6, 6930→9 Probability 1 23e-06 (1 in 810.0 thousand) Significance: 4.70 REMARKABLY UNUSUAL Imagine shuffling a deck of cards and getting them in perfect order
 Like finding a specific grain of sand on a beach About as rare as winning the lottery Similar to being struck by lightning twice
 These patterns suggest meaningful alignment rather than chance