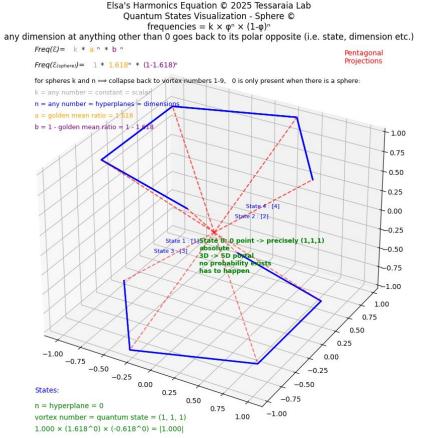

#### Elsa's Harmonics - The Big Flash - Upcoming Polar Shift - As Much An Inside Job

0.5 -

0.0

Stable Center

Unstable +

n = hyperplane = 4 vortex number = quantum state = (1, 1.618, -0.618)  $1.000 \times (1.618^{+}4) \times (-0.618^{+}4) = 1.000$  $1.000 \times 6.854 \times 0.146 = 1.000$ 

n = hyperplane = 3 vortex number = quantum state = (1, 1.618, -0.618) 1.000 × (1.618^3) × (-0.618^3) = -1.000 1.000 × 4.236 × -0.236 = -1.000

n = hyperplane = 2 vortex number = quantum state = (1, 1.618, -0.618) 1.000 × (1.618^2) × (-0.618^2) = 1.000 1.000 × 2.618 × 0.382 = 1.000

n = hyperplane = 1 vortex number = quantum state = (1, 1.618, -0.618)  $1.000 \times (1.618^{-1}) \times (-0.618^{-1}) = -1.000$  $1.000 \times 1.618 \times -0.618 = -1.000$ 

Center Awareness:

Neither positive nor negative

Elsa's Harmonics Equation © 2025 Tessaraia Lab

n = hyperplane = 1

vortex number = quantum state = (1, 1.618, -0.618) 1.000 × (1.618^1) × (-0.618^1) = -1.000 1.000 × 1.618 × -0.618 = -1.000

#### n = hyperplane = 2

vortex number = quantum state = (1, 1.618, -0.618) 1.000 × (1.618^2) × (-0.618^2) = 1.000 1.000 × 2.618 × 0.382 = 1.000