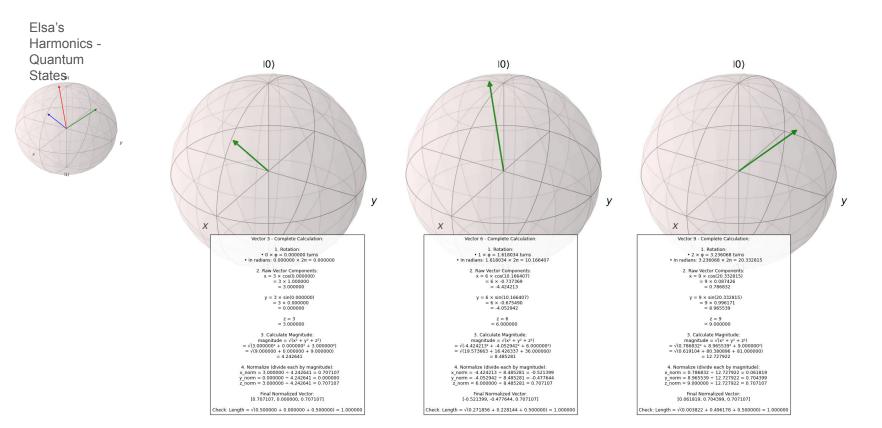

2. Golden Angle =  $\phi * 2\pi = 10.166407$  radians

Vector 3 Derivation:

- Base scalar: 3
- Rotation: golden angle \* 0 = 0.000000 radians
- X = 3 \* cos(rotation) = 3.000000
- Y = 3 \* sin(rotation) = 0.000000
- Z = 3 = 3.000000
- Magnitude before normalization: 4.242641
- Normalized vector: [0.707107, 0.000000, 0.707107]
- $\phi$  scaling factor: 2.622096

Vector 6 Derivation:

- Base scalar: 6
- Rotation: golden\_angle \* 1 = 10.166407 radians
- X = 6 \* cos(rotation) = -4.424213
- Y = 6 \* sin(rotation) = -4.052942
- Z = 6 = 6.000000
- Magnitude before normalization: 8.485281
- Normalized vector: [-0.521399, -0.477644, 0.707107]
- $\phi$  scaling factor: 5.244192

#### Vector 9 Derivation:

- Base scalar: 9
- Rotation: golden\_angle \* 2 = 20.332815 radians
- X = 9 \* cos(rotation) = 0.786832
- Y = 9 \* sin(rotation) = 8.965539
- Z = 9 = 9.000000
- Magnitude before normalization: 12.727922
- Normalized vector: [0.061819, 0.704399, 0.707107]
- $\phi$  scaling factor: 7.866288

## Tessaraia's Resonant Frequencies - Vector Math for Self Referential Bubble Quantum Harmonic Analysis based on Tessaraia's Trinity and Elsa's Harmonics: k\* (a^n) \* (b^n)

Complete Step-by-Step Vector Calculations Showing every mathematical step