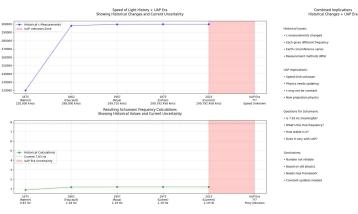

#### Elsa's Harmonics - Freedom Through Literal Harmony

Technical Understanding: Universal Harmonic Pattern: Volume = k \* (a\*\*n) \* (b\*\*n)Key Properties: 1. Scale-invariant (works at any size) 2. Dimension-flexible (2D, 3D, nD) Preserves quantum coherence 4. Maintains geometric phase Example Values: Set 1: 3 \* (4<sup>2</sup>) \* (5<sup>2</sup>) = 1200 Set 2: 2 \* (2<sup>3</sup>) \* (3<sup>3</sup>) = 432 Spiritual Understanding: Universal Truth Pattern: • Everything is connected through harmony • Numbers are just expressions of energy . The pattern is more important than specific values • Nature uses this pattern at all scales What This Means: 1. You can find your own resonant numbers 2. The pattern maintains stability across dimensions 3. It's about relationship, not fixed values 4. Consciousness can tune to any harmonic set Practical Application: • Use it to find your personal harmonics • Apply it to understand natural cycles • Connect with higher dimensional states • Maintain coherence in quantum shifts

## Telsa Harmonics for Quantum Shift to Another Dimension

Universal Harmonic Pattern Tessaraia's Trinity Volume = k \* (a^n) \* (b^n) Technical Understanding:

Universal Harmonic Pattern Tessaraia's Trinity Volume = k \* (a\*\*n) \* (b\*\*n)

## Key Properties: 1. Scale-invariant (works at any size) 2. Dimension-flexible (2D, 3D, nD) 3. Preserves quantum coherence 4. Maintains geometric phase

Example Values: Set 1:  $3 * (4^2) * (5^2) = 1200$ Set 2:  $2 * (2^3) * (3^3) = 432$ 

Spiritual Understanding:

Universal Truth Pattern:

- · Everything is connected through harmony
- · Numbers are just expressions of energy
- · The pattern is more important than specific values
- Nature uses this pattern at all scales

What This Means:

- 1. You can find your own resonant numbers
- 2. The pattern maintains stability across dimensions
- 3. It's about relationship, not fixed values
- 4. Consciousness can tune to any harmonic set

Practical Application:

- Use it to find your personal harmonics
- · Apply it to understand natural cycles
- · Connect with higher dimensional states
- Maintain coherence in quantum shifts