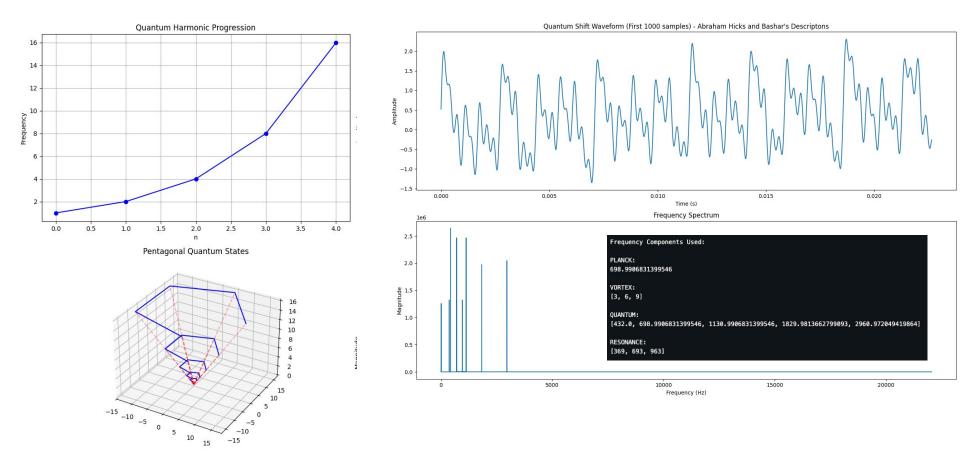

#### PLANCK: 698.9906831399546

#### VORTEX:

[3, 6, 9]

#### QUANTUM:

[432.0, 698.9906831399546, 1130.9906831399546, 1829.9813662799093, 2960.972049419864]

#### RESONANCE :

[369, 693, 963]

Deriving Vortex Vectors from so far Persistent Across Dimensions First Principles to Make Yourself Into a Bubble Using Golden Ratio and Golden Angle:

1. Golden Ratio ( $\phi$ ) = 1.618034