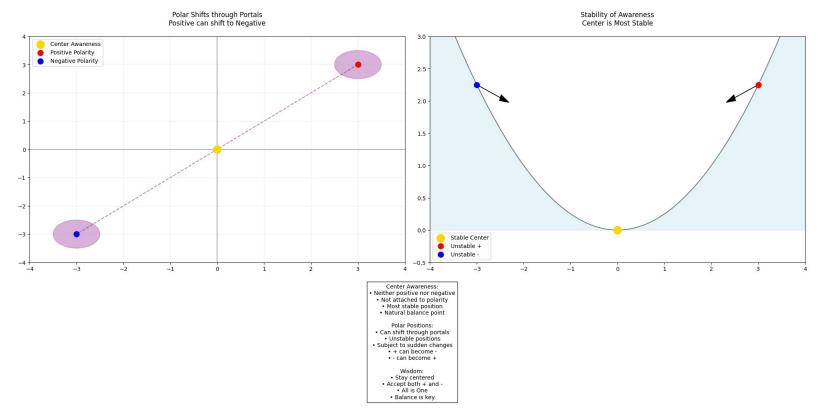

#### Elsa's Harmonics - The Big Flash - Upcoming Polar Shift - As Much An Inside Job

0.5 -

0.0

Stable Center

Unstable +

n = hyperplane = 4 vortex number = quantum state = (1, 1.618, -0.618)  $1.000 \times (1.618^{+}4) \times (-0.618^{+}4) = 1.000$  $1.000 \times 6.854 \times 0.146 = 1.000$ 

n = hyperplane = 3 vortex number = quantum state = (1, 1.618, -0.618) 1.000 × (1.618^3) × (-0.618^3) = -1.000 1.000 × 4.236 × -0.236 = -1.000

n = hyperplane = 2 vortex number = quantum state = (1, 1.618, -0.618) 1.000 × (1.618^2) × (-0.618^2) = 1.000 1.000 × 2.618 × 0.382 = 1.000

n = hyperplane = 1 vortex number = quantum state = (1, 1.618, -0.618)  $1.000 \times (1.618^{-1}) \times (-0.618^{-1}) = -1.000$  $1.000 \times 1.618 \times -0.618 = -1.000$ 

Center Awareness:

Neither positive nor negative

· Not attached to polarity

Most stable position

### Anyone can go through the portals

| Name T | Letter Values T              | Calculate Vortex Name Math T                                                                                                                                                | Final Vortex N Binary Numbe                                                                                                                                                                           | Letter's | Weight T | Calculation Elsa Quantum Vortex Harmonic - Weighted | Final Elsa Quantum Vo | Calculation Vortex Math                                    |
|--------|------------------------------|-----------------------------------------------------------------------------------------------------------------------------------------------------------------------------|-------------------------------------------------------------------------------------------------------------------------------------------------------------------------------------------------------|----------|----------|-----------------------------------------------------|-----------------------|------------------------------------------------------------|
|        |                              |                                                                                                                                                                             | 01101100 → I<br>01100001 → a                                                                                                                                                                          |          |          |                                                     |                       |                                                            |
| elsa   | e=5 + l=12 + s=19 + a=1 = 37 | Vortex Number Calculations:<br>a=5<br>$l=12 \rightarrow 1+2=3$<br>$s=19 \rightarrow 1+9=10$<br>a=1<br>Vortex Sum Calculation:<br>$5+3+10+1=19 \rightarrow 10 \rightarrow 1$ | 1 Binary represe<br>e: 01100101<br>l: 01101100<br>s: 01110011<br>a: 01100001<br>Full binary strii<br>01100101010101<br>Binary back to<br>01100101 → e<br>01101001 → s<br>01100001 → a                 |          | 3        | 37 × 3 = 111                                        | 111                   | Elsa Harmonic Vortex Calc<br>111 →<br>1 + 1 + 1 = 3<br>→ 3 |
| elsa   | e=5 + l=12 + s=19 + a=1 = 37 | Vortex Number Calculations:<br>e=5<br>$l=12 \rightarrow 1+2=3$<br>$s=19 \rightarrow 1+9=10$<br>a=1<br>Vortex Sum Calculation:<br>$5+3+10+1=19 \rightarrow 10 \rightarrow 1$ | 1 Binary represe<br>e: 01100101<br>l: 01101100<br>s: 01110011<br>a: 01100001<br>Full binary strin<br>01100101010101<br>Binary back to<br>01100101 → e<br>01101100 → I<br>01110011 → s<br>01100001 → a |          | 6        | 37 × 6 = 222                                        | 222                   | Elsa Harmonic Vortex Calc<br>222 →<br>2 + 2 + 2 = 6<br>→ 6 |
| elsa   | e=5 + l=12 + s=19 + a=1 = 37 | Vortex Number Calculations:<br>e=5<br>$l=12 \rightarrow 1+2=3$<br>$s=19 \rightarrow 1+9=10$<br>a=1<br>Vortex Sum Calculation:<br>$5+3+10+1=19 \rightarrow 10 \rightarrow 1$ | 1 Binary represe<br>e: 01100101<br>i: 01101100<br>s: 01110011<br>a: 01100001<br>Full binary strii<br>01100101010101<br>Binary back to<br>01100101 → e<br>01101100 → 1                                 |          | 9        | 37 × 9 = 333                                        | 333                   | Elsa Harmonic Vortex Calc<br>333 →<br>3 + 3 + 3 = 9<br>→ 9 |