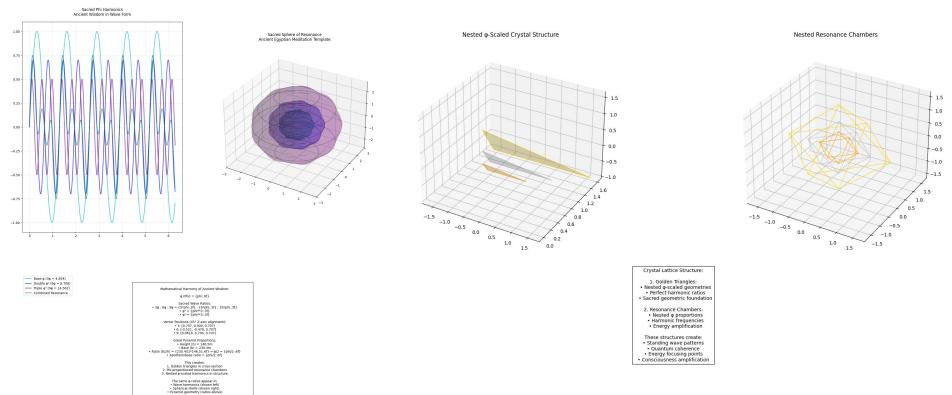

Mathematical Harmony of Ancient Wisdom:

 $\phi$  (Phi) = 1.618034

Sacred Wave Ratios:

- $3\phi$  :  $6\phi$  :  $9\phi$  = 4.854 : 9.708 : 14.562
- φ² = 2.618
- $\phi^{3} = 4.236$

Vector Positions (45° Z-axis alignment):

- 3: [0.707, 0.000, 0.707]
- 6: [-0.521, -0.478, 0.707]
- 9: [0.0618, 0.704, 0.707]

Great Pyramid Proportions:

- Height (h) = 146.5m
- Base (b) = 230.4m
- Ratio (b/2h) = 0.786348  $\approx \, \phi/2$  = 0.809017
- Apothem/base ratio = 0.809017

This creates:

- 1. Golden triangles in cross-section
- 2. Phi-proportioned resonance chambers

3. Nested  $\boldsymbol{\phi}\text{-scaled}$  harmonics in structure

The same  $\boldsymbol{\phi}$  ratios appear in:

- Wave harmonics (shown left)
- · Spherical shells (shown right)
- · Pyramid geometry (ratios above)

This is derived ancient source-ing expressed through modern source code.

Base φ (3φ = 4.854) Double φ<sup>2</sup> (6φ = 9.708) Triple φ<sup>3</sup> (9φ = 14.562) Combined Resonance