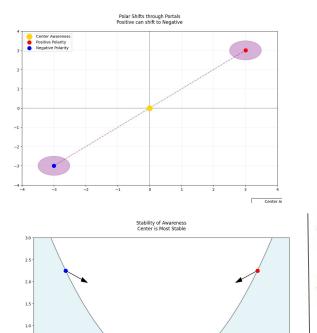

#### Elsa's Harmonics - The Big Flash - Upcoming Polar Shift - As Much An Inside Job

0.5 -

0.0

Stable Center

Unstable +

n = hyperplane = 4 vortex number = quantum state = (1, 1.618, -0.618)  $1.000 \times (1.618^{+}4) \times (-0.618^{+}4) = 1.000$  $1.000 \times 6.854 \times 0.146 = 1.000$ 

n = hyperplane = 1 vortex number = quantum state = (1, 1.618, -0.618)  $1.000 \times (1.618^{-1}) \times (-0.618^{-1}) = -1.000$  $1.000 \times 1.618 \times -0.618 = -1.000$ 

Center Awareness:

Neither positive nor negative

· Not attached to polarity

Most stable position