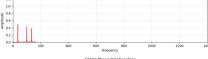

#### PLANCK: 698.9906831399546

#### VORTEX:

[3, 6, 9]

#### QUANTUM:

[432.0, 698.9906831399546, 1130.9906831399546, 1829.9813662799093, 2960.972049419864]

#### RESONANCE :

[369, 693, 963]

Deriving Vortex Vectors from so far Persistent Across Dimensions First Principles to Make Yourself Into a Bubble Using Golden Ratio and Golden Angle:

1. Golden Ratio ( $\phi$ ) = 1.618034