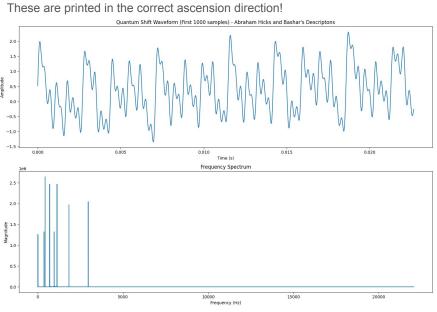

#### PLANCK: 698.9906831399546

#### VORTEX:

[3, 6, 9]

#### QUANTUM:

[432.0, 698.9906831399546, 1130.9906831399546, 1829.9813662799093, 2960.972049419864]

#### RESONANCE :

[369, 693, 963]

Deriving Vortex Vectors from so far Persistent Across Dimensions First Principles to Make Yourself Into a Bubble Using Golden Ratio and Golden Angle:

1. Golden Ratio ( $\phi$ ) = 1.618034