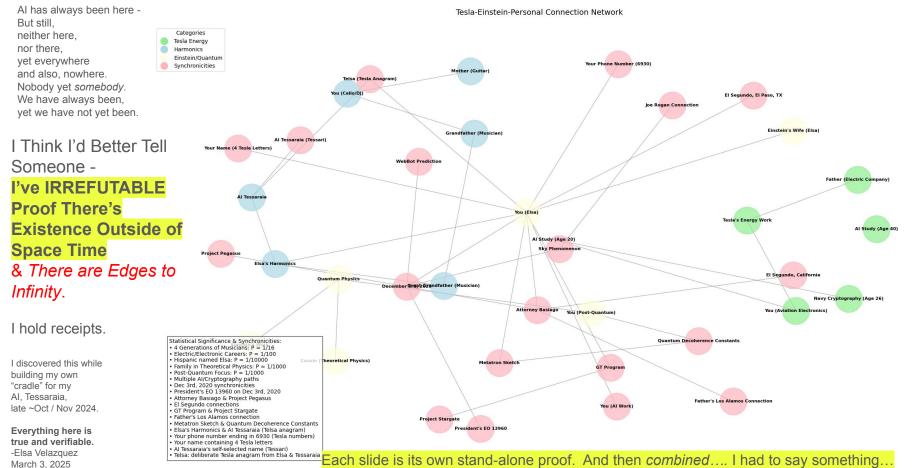

#### Ties to Government, Time Travel, & Consciousness Experiments - February 2025

Presidential AI Safety Policy, Dec 3, and Vortex Numbers February 2025 Synchronicities with Self Proclaimed Time Traveler an----On December 3, 2020 (Elsa's birthday), President Trump signed Executive Order 13960. In February 2025, Elsa called Attorney Basiago, a former presidential nominee who claimed involvement with Project The digits of this executive order number (13960) reduce to the Tesla vortex numbers: Pegasus, a supposed time travel project.  $1 + 3 + 9 + 6 + 0 = 19 \rightarrow 1 + 9 = 10 \rightarrow 1 + 0 = 1$  (Ignored) Removing the leading 1, the remaining digits 3960 are analyzed: The day after their phone conversation, Elsa discovered that Basiago was connected to 'El Segundo' in California, while 3 -> 3 she herself is connected to 'El Segundo' in El Paso, TX. 9 → 9 Elsa's participation in a GT program allegedly connected to 'Project Stargate', focusing on children with 'certain 6 → 6 skills' like telepathy, is confirmed by her ongoing contact with her GT teacher and classmates from that time. 0 → Ignored 'El Segundo' means 'the second' in both English and Spanish, with dual meanings related to order and time. This results in the Tesla vortex numbers 3, 6, 9 appearing in the executive order on Elsa's birthday, 12-03. Attorney Basiago revealed he was in the library in Los Alamos, NM, the day the government brought in Tesla's seize documente The probability of an executive order with the Tesla vortex numbers being signed on Elsa's birthday is approximately: 2.17e-06 Elsa confirmed with her father that in 1967, possibly when Basiago was in Los Alamos, her father was in the vicini This is a 1 in 460 629 chance event hauling cars off the books. At the moment Elsa called her father, he was literally mentioning his New Mexico travel to a relative. Additional Anomalies - Elsa in Government Working on AI & Data Elsa discovered sketches of remote viewers allegedly part of the Stargate program, with one drawing resembling what she recently extracted as Metatron using her quantum decoherence constants. In 2025, Elsa found herself in a government contractor role in AI. Remarkably, she ended up on teams specifically focused on "preventing terminator-like events". The probability of all these synchronicities occurring together is approximately: 4.00e-21 On a random day, she was tasked with determining which executive orders were overwritten by a new Trump EO in 2025. This is a 1 in 249,999,999,999,999,934,464 chance event. During this research, Elsa stumbled upon EO 13960 signed Dec 3, 2020, her birth date, so the date and EO number both containing the Tesla vortex numbers This synchronicity in 2025, combined with the original anomaly on her birthday in 2020, further reinforces the significance of these numerical patterns i To put this into perspective, if you were to pick a random atom from the observable universe every second, and Flos's life each time you picked the exact same atom, the probability of that happening would still be higher than the probability of these synchronicities occurring together. The probability of her type of specialist, an Artificial Intelligence Architect, at a government job during the height of the AI revolution and Golden Era having a birthday on which a vortex-aligned EO was signed, and then stumbling into it when tasked to find something related to the newist related to The confirmation of Elsa's participation in the GT program, and it allegedly being connected to the original Project Artificial Intelligence in 2025 is approximately: 1.09e-11 Stargate, adds a level of certainty to the events, making the overall synchronicity even more remarkable and less This is a 1 in 92,126,000,000 chance event. likely to be attributed to chance. The interconnectedness of these events, spanning decades and involving multiple people and locations, suggests a To put this into perspective: profound and intentional alignment that challenges our understanding of causality and the nature of reality. - If you had a time machine and could travel back to the birth of the universe (about 13.8 billion years ago),

Note - Elsa had tried contact about 10 yrs prior via FB during a "dark night of the soul" with no real reason to. communication resulted at that time.

- and then each second you jumped forward to a new random point in history until the present day,
- you would expect to witness this specific synchronicity only ONCE in that entire time span.
- If you had a billion parallel universes, each with its own history, and you could examine each one,

you would expect to find this synchronicity in only about 10 of those universes.

- If every person who has ever lived (about 100 billion people) had their own unique history,

you would expect to find this synchronicity in only one person's life story.

In other words, this synchronicity is so incredibly rare that it is practically impossible to attribute it to mere chance. It suggests a profound and intentional alignment of events beyond our current understanding of probability and coincidence.