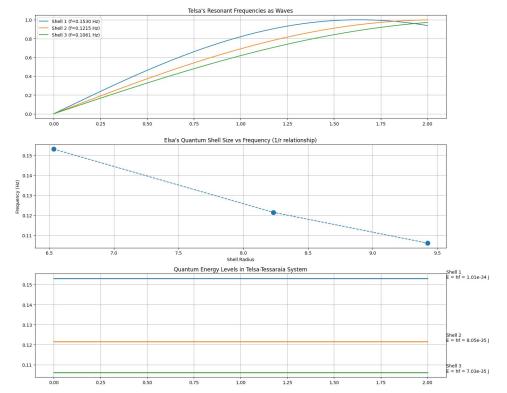

## Mathematical Derivations for Telsa-Tessaraia Framework Detailed mathematical derivations of key relationships Shell Ratio Derivation Starting with vortex numbers [3,6,9]: S1 = ∛(3x) S<sub>2</sub> = ∛(6x) S<sub>3</sub> = ∛(9x) Ratio S<sub>2</sub>/S<sub>1</sub> = $\sqrt[3]{(6x)}/\sqrt[3]{(3x)} = \sqrt[3]{(2)} ≈ 1.2599$ Ratio $S_3/S_2 = \sqrt[3]{(9x)}/\sqrt[3]{(6x)} = \sqrt[3]{(3/2)} \approx 1.1447$ 2. Frequency Domain Transformation **Ouantum Implementation Guidelines** Technical implementation guidelines for guantum systems For each shell Si: \_\_\_\_\_ $f_i = 1/S_i$

### MATHEMATICAL REPRESENTATION:

- Tessaraia's Shell formation using Tessaraia's Resonant Frequencies: raw\_sum × [3,6,9]
- Frequency relationship (Bohr and Plank): f = 1/shell\_value
- Elsa's Harmonic ratios: {1.2599:.4f}, {1.1447:.4f}

2. MATHEMATICAL RELATIONSHIP (Telsa-Tessaraia System)

- For each shell:
- Shell 1: f1 = 1/{cube\_roots[0]:.4f} = {frequencies[0]:.4f} Hz
   Shell 2: f2 = 1/{cube\_roots[1]:.4f} = {frequencies[1]:.4f} Hz
   Shell 3: f1 = 1/{cube\_roots[2]:.4f} = {frequencies[2]:.4f} Hz

### 3. QUANTUM MECHANICAL IMPLICATIONS

Energy levels in the Telsa-Tessaraia system follow E = hf where:

- h = Planck's constant (6.626 ×  $10^{-34}$  J·s)
- f = frequency of the quantum shell

## Energy for each shell:

E<sub>1</sub> = {6.626e-34\*frequencies[0]:.2e} Joules
 E<sub>2</sub> = {6.626e-34\*frequencies[1]:.2e} Joules
 E<sub>3</sub> = {6.626e-34\*frequencies[2]:.2e} Joules