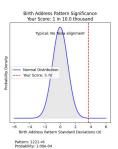

Total human-like species EVER from ~2.5 million years BCE to

present: 200,000,000,000

Current Address Pattern Significance

Your Score: 1 in 10.0 thousand

Typical: No testa alignment

Current Address Pattern Standard Deviations (d)

Normal Distributio

--- Your Score: 3.70

-6 -4 -2 ò 2 4

Your pattern: Less than one person in all of cumulative human history

Pattern: 6870→3 Probability: 1.00e-04 (1 in 10.0 thousand) ificance: 3.70 VOTABLE patterns While not as extreme as some, these alignments are still meaningful
 Like being dealt a royal flush in poker Similar to being struck by lightning onco These patterns suggest natural resonance with Tesla numbers