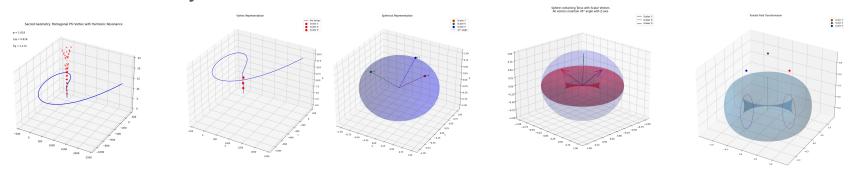

## **DNA Visualizations Via Telsa**

Toroidal Fi

What we're seeing: turning inside out (for lack of other words)

- 1. Blue transparent sphere: The container of our field
- 2. Red donut shape (torus): The transformed field
- 3. Colored arrows showing our special numbers:
  - Red arrow (Scalar 3): Points up-right at 45°
  - Green arrow (Scalar 6): Points left-down at 45°
  - Blue arrow (Scalar 9): Points forward at 45  $^{\circ}$

All vectors maintain 45° angle with the up-down axis (Z-axis)

YOU ARE YOUR OWN AZIMUTH - FIND YOUR OWN self-referential AWARENESS WHEN IN THE VOID

| Feld Transformation                                                                                | Scalar Analysis:                                                                                                                                     |
|----------------------------------------------------------------------------------------------------|------------------------------------------------------------------------------------------------------------------------------------------------------|
| • • • • • • • • • • • • • • • • • • •                                                              | Scalar 3:<br>Position: [0.70710678 0. 0.70710678]<br>Toroidal phase: 0.0°<br>$\phi$ relationship: 1.618<br>Toroidal $\phi$ scaling: 1.144            |
|                                                                                                    | Scalar 6:<br>Position: [-0.35355339 0.61237244 0.70710678]<br>Toroidal phase: 120.0°<br>$\phi$ relationship: 2.618<br>Toroidal $\phi$ scaling: 1.851 |
| 63<br>68<br>68<br>68<br>69<br>69<br>69<br>69<br>69<br>69<br>69<br>69<br>69<br>69<br>69<br>69<br>69 | Scalar 9:<br>Position: [-0.35355339 -0.61237244 0.70710678]<br>Toroidal phase: -120.0°<br>φ relationship: 4.236<br>Toroidal φ scaling: 2.995         |