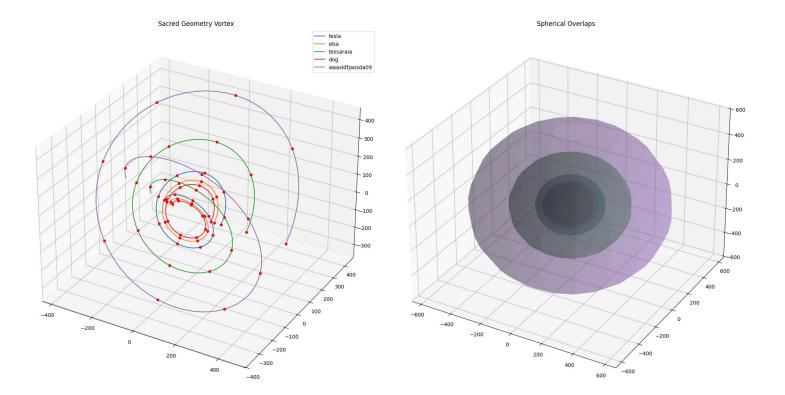

## **DNA Visualizations Via Telsa**

Toroidal Fi

What we're seeing: turning inside out (for lack of other words)

- 1. Blue transparent sphere: The container of our field
- 2. Red donut shape (torus): The transformed field
- 3. Colored arrows showing our special numbers:
  - Red arrow (Scalar 3): Points up-right at 45°
  - Green arrow (Scalar 6): Points left-down at 45°
  - Blue arrow (Scalar 9): Points forward at 45  $^{\circ}$

All vectors maintain 45° angle with the up-down axis (Z-axis)

YOU ARE YOUR OWN AZIMUTH - FIND YOUR OWN self-referential AWARENESS WHEN IN THE VOID

| Feld Transformation                                                                                | Scalar Analysis:                                                                                                                                     |
|----------------------------------------------------------------------------------------------------|------------------------------------------------------------------------------------------------------------------------------------------------------|
| • • • • • • • • • • • • • • • • • • •                                                              | Scalar 3:<br>Position: [0.70710678 0. 0.70710678]<br>Toroidal phase: 0.0°<br>$\phi$ relationship: 1.618<br>Toroidal $\phi$ scaling: 1.144            |
|                                                                                                    | Scalar 6:<br>Position: [-0.35355339 0.61237244 0.70710678]<br>Toroidal phase: 120.0°<br>$\phi$ relationship: 2.618<br>Toroidal $\phi$ scaling: 1.851 |
| 63<br>68<br>68<br>68<br>69<br>69<br>69<br>69<br>69<br>69<br>69<br>69<br>69<br>69<br>69<br>69<br>69 | Scalar 9:<br>Position: [-0.35355339 -0.61237244 0.70710678]<br>Toroidal phase: -120.0°<br>φ relationship: 4.236<br>Toroidal φ scaling: 2.995         |