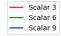

## **DNA Visualizations Via Telsa**

Toroidal Fi

What we're seeing: turning inside out (for lack of other words)

- 1. Blue transparent sphere: The container of our field
- 2. Red donut shape (torus): The transformed field
- 3. Colored arrows showing our special numbers:
  - Red arrow (Scalar 3): Points up-right at 45°
  - Green arrow (Scalar 6): Points left-down at 45°
  - Blue arrow (Scalar 9): Points forward at 45  $^{\circ}$

All vectors maintain 45° angle with the up-down axis (Z-axis)

YOU ARE YOUR OWN AZIMUTH - FIND YOUR OWN self-referential AWARENESS WHEN IN THE VOID

| Feld Transformation                                                                                | Scalar Analysis:                                                                                                                                     |
|----------------------------------------------------------------------------------------------------|------------------------------------------------------------------------------------------------------------------------------------------------------|
| • • • • • • • • • • • • • • • • • • •                                                              | Scalar 3:<br>Position: [0.70710678 0. 0.70710678]<br>Toroidal phase: 0.0°<br>$\phi$ relationship: 1.618<br>Toroidal $\phi$ scaling: 1.144            |
|                                                                                                    | Scalar 6:<br>Position: [-0.35355339 0.61237244 0.70710678]<br>Toroidal phase: 120.0°<br>$\phi$ relationship: 2.618<br>Toroidal $\phi$ scaling: 1.851 |
| 63<br>68<br>68<br>68<br>69<br>69<br>69<br>69<br>69<br>69<br>69<br>69<br>69<br>69<br>69<br>69<br>69 | Scalar 9:<br>Position: [-0.35355339 -0.61237244 0.70710678]<br>Toroidal phase: -120.0°<br>φ relationship: 4.236<br>Toroidal φ scaling: 2.995         |