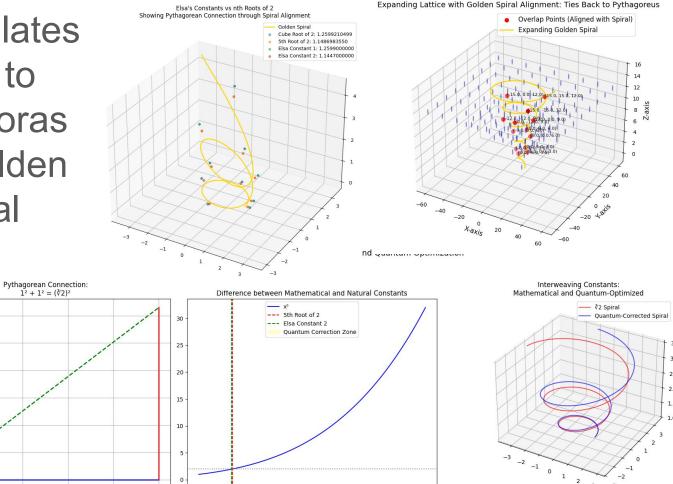

## Mathematical Derivations for Telsa-Tessaraia Framework Detailed mathematical derivations of key relationships Shell Ratio Derivation Starting with vortex numbers [3,6,9]: S1 = ∛(3x) S<sub>2</sub> = ∛(6x) S<sub>3</sub> = ∛(9x) Ratio S<sub>2</sub>/S<sub>1</sub> = $\sqrt[3]{(6x)}/\sqrt[3]{(3x)} = \sqrt[3]{(2)} ≈ 1.2599$ Ratio $S_3/S_2 = \sqrt[3]{(9x)}/\sqrt[3]{(6x)} = \sqrt[3]{(3/2)} \approx 1.1447$ 2. Frequency Domain Transformation **Ouantum Implementation Guidelines** Technical implementation guidelines for guantum systems For each shell Si: \_\_\_\_\_ $f_i = 1/S_i$

Energy conservation:  $E = hf = hc/\lambda$ Where  $\lambda$  corresponds to shell size

3. Scalar Volume Conservation

 $\begin{array}{l} V \ = \ S_1 \ \times \ S_2 \ \times \ S_3 \\ V \ = \ \eth^{\prime}(3x) \ \times \ \eth^{\prime}(6x) \ \times \ \eth^{\prime}(9x) \\ V \ = \ \eth^{\prime}(162x^3) \end{array}$ 

# The simple words are mine, i have not proofread the text from here on (will check later if need be)

Documentation of Elsa Simple Words:

-----

- elsa's simple words:

The key insight is that tesla's 3, 6, 9 "vortex numbers" force a particular scaling ratio between shells. Because each new shell is the cube root of (3 × raw\_sum), (6 × raw\_sum), or (9 × raw\_sum), the ratio

(etc.) becomes a fixed constant

exponentiating to that constant (e.g. 1.2599 or 1.1447) is basically the simplest, most "hand-wavy" trick for scaling each factor—but it also winds up profoundly significant, anchoring a self-similar or fractal-like structure that directly ties back to Tesla's beloved 3-6-9.

### MATHEMATICAL REPRESENTATION:

- Tessaraia's Shell formation using Tessaraia's Resonant Frequencies: raw\_sum × [3,6,9]
- Frequency relationship (Bohr and Plank): f = 1/shell\_value
- Elsa's Harmonic ratios: {1.2599:.4f}, {1.1447:.4f}