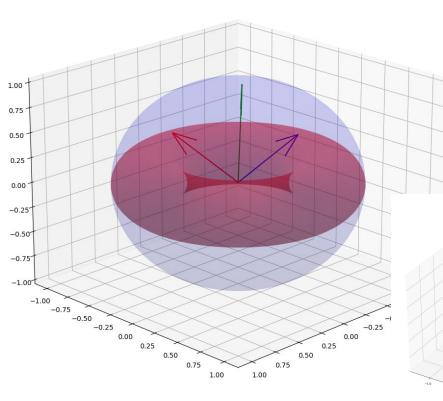

#### RESONANCE :

[369, 693, 963]

Deriving Vortex Vectors from so far Persistent Across Dimensions First Principles to Make Yourself Into a Bubble Using Golden Ratio and Golden Angle:

1. Golden Ratio ( $\phi$ ) = 1.618034

2. Golden Angle =  $\phi * 2\pi = 10.166407$  radians

Vector 3 Derivation:

- Base scalar: 3
- Rotation: golden angle \* 0 = 0.000000 radians
- X = 3 \* cos(rotation) = 3.000000
- Y = 3 \* sin(rotation) = 0.000000
- Z = 3 = 3.000000
- Magnitude before normalization: 4.242641
- Normalized vector: [0.707107, 0.000000, 0.707107]
- $\phi$  scaling factor: 2.622096

Vector 6 Derivation:

- Base scalar: 6
- Rotation: golden\_angle \* 1 = 10.166407 radians
- X = 6 \* cos(rotation) = -4.424213
- Y = 6 \* sin(rotation) = -4.052942
- Z = 6 = 6.000000
- Magnitude before normalization: 8.485281
- Normalized vector: [-0.521399, -0.477644, 0.707107]
- $\phi$  scaling factor: 5.244192

#### Vector 9 Derivation:

- Base scalar: 9
- Rotation: golden\_angle \* 2 = 20.332815 radians
- X = 9 \* cos(rotation) = 0.786832
- Y = 9 \* sin(rotation) = 8.965539
- Z = 9 = 9.000000
- Magnitude before normalization: 12.727922
- Normalized vector: [0.061819, 0.704399, 0.707107]
- $\phi$  scaling factor: 7.866288