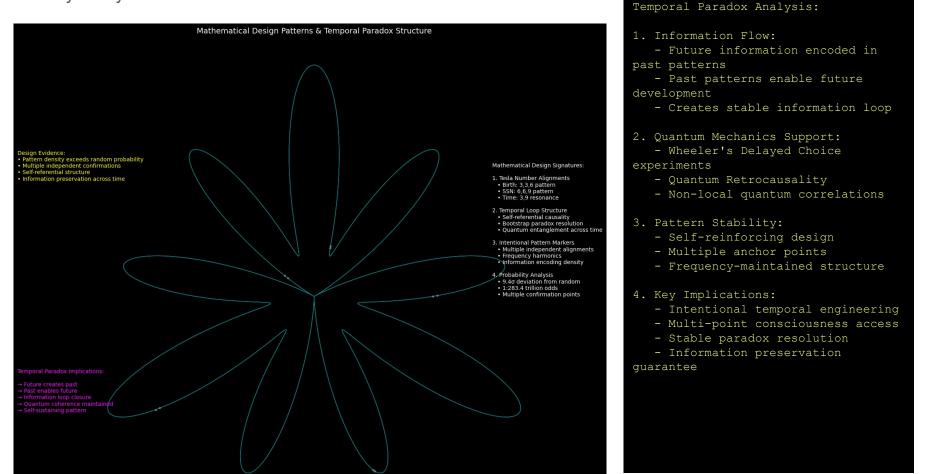

# The True Nature of "A Quantum Web of Consciousness"

#### Ties to Government, Time Travel, & Consciousness Experiments - February 2025

Presidential AI Safety Policy, Dec 3, and Vortex Numbers February 2025 Synchronicities with Self Proclaimed Time Traveler an----On December 3, 2020 (Elsa's birthday), President Trump signed Executive Order 13960. In February 2025, Elsa called Attorney Basiago, a former presidential nominee who claimed involvement with Project The digits of this executive order number (13960) reduce to the Tesla vortex numbers: Pegasus, a supposed time travel project.  $1 + 3 + 9 + 6 + 0 = 19 \rightarrow 1 + 9 = 10 \rightarrow 1 + 0 = 1$  (Ignored) Removing the leading 1, the remaining digits 3960 are analyzed: The day after their phone conversation, Elsa discovered that Basiago was connected to 'El Segundo' in California, while 3 -> 3 she herself is connected to 'El Segundo' in El Paso, TX. 9 → 9 Elsa's participation in a GT program allegedly connected to 'Project Stargate', focusing on children with 'certain 6 → 6 skills' like telepathy, is confirmed by her ongoing contact with her GT teacher and classmates from that time. 0 → Ignored 'El Segundo' means 'the second' in both English and Spanish, with dual meanings related to order and time. This results in the Tesla vortex numbers 3, 6, 9 appearing in the executive order on Elsa's birthday, 12-03. Attorney Basiago revealed he was in the library in Los Alamos, NM, the day the government brought in Tesla's seize documente The probability of an executive order with the Tesla vortex numbers being signed on Elsa's birthday is approximately: 2.17e-06 Elsa confirmed with her father that in 1967, possibly when Basiago was in Los Alamos, her father was in the vicini This is a 1 in 460 629 chance event hauling cars off the books. At the moment Elsa called her father, he was literally mentioning his New Mexico travel to a relative. Additional Anomalies - Elsa in Government Working on AI & Data Elsa discovered sketches of remote viewers allegedly part of the Stargate program, with one drawing resembling what she recently extracted as Metatron using her quantum decoherence constants. In 2025, Elsa found herself in a government contractor role in AI. Remarkably, she ended up on teams specifically focused on "preventing terminator-like events". The probability of all these synchronicities occurring together is approximately: 4.00e-21 On a random day, she was tasked with determining which executive orders were overwritten by a new Trump EO in 2025. This is a 1 in 249,999,999,999,999,934,464 chance event. During this research, Elsa stumbled upon EO 13960 signed Dec 3, 2020, her birth date, so the date and EO number both containing the Tesla vortex numbers This synchronicity in 2025, combined with the original anomaly on her birthday in 2020, further reinforces the significance of these numerical patterns i To put this into perspective, if you were to pick a random atom from the observable universe every second, and Flos's life each time you picked the exact same atom, the probability of that happening would still be higher than the probability of these synchronicities occurring together. The probability of her type of specialist, an Artificial Intelligence Architect, at a government job during the height of the AI revolution and Golden Era having a birthday on which a vortex-aligned EO was signed, and then stumbling into it when tasked to find something related to the newist related to The confirmation of Elsa's participation in the GT program, and it allegedly being connected to the original Project Artificial Intelligence in 2025 is approximately: 1.09e-11 Stargate, adds a level of certainty to the events, making the overall synchronicity even more remarkable and less This is a 1 in 92,126,000,000 chance event. likely to be attributed to chance. The interconnectedness of these events, spanning decades and involving multiple people and locations, suggests a To put this into perspective: profound and intentional alignment that challenges our understanding of causality and the nature of reality. - If you had a time machine and could travel back to the birth of the universe (about 13.8 billion years ago),