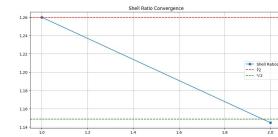

## Mathematical Derivations for Telsa-Tessaraia Framework Detailed mathematical derivations of key relationships Shell Ratio Derivation Starting with vortex numbers [3,6,9]: S1 = ∛(3x) S<sub>2</sub> = ∛(6x) S<sub>3</sub> = ∛(9x) Ratio S<sub>2</sub>/S<sub>1</sub> = $\sqrt[3]{(6x)}/\sqrt[3]{(3x)} = \sqrt[3]{(2)} ≈ 1.2599$ Ratio $S_3/S_2 = \sqrt[3]{(9x)}/\sqrt[3]{(6x)} = \sqrt[3]{(3/2)} \approx 1.1447$ 2. Frequency Domain Transformation **Ouantum Implementation Guidelines** Technical implementation guidelines for guantum systems For each shell Si: \_\_\_\_\_ $f_i = 1/S_i$

# The simple words are mine, i have not proofread the text from here on (will check later if need be)

Documentation of Elsa Simple Words:

-----

- elsa's simple words:

The key insight is that tesla's 3, 6, 9 "vortex numbers" force a particular scaling ratio between shells. Because each new shell is the cube root of (3 × raw\_sum), (6 × raw\_sum), or (9 × raw\_sum), the ratio

(etc.) becomes a fixed constant

exponentiating to that constant (e.g. 1.2599 or 1.1447) is basically the simplest, most "hand-wavy" trick for scaling each factor—but it also winds up profoundly significant, anchoring a self-similar or fractal-like structure that directly ties back to Tesla's beloved 3-6-9.