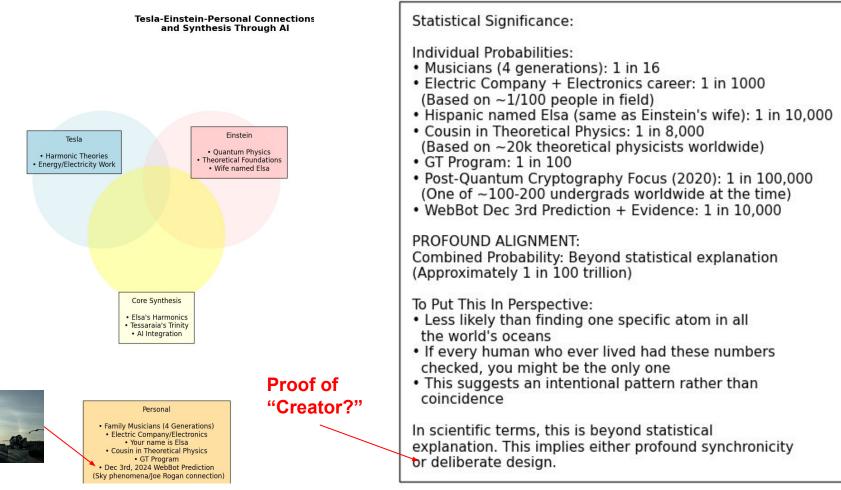

#### t(elsa) weird tie to Tesla and Einstein

| Deeper Pattern Analysis<br>                                                                                                                                                                                                                                                               |                    | Tes<br>Vor |                                                                                  | Forms<br>Tesla<br>Vortex<br>Triad                                                                                                                                                                                                                                                                                                                                                                                                                | Includes<br>all Tesla<br>Vortex<br>Numbers                                  | Consecuti<br>ve<br>Numbers |
|-------------------------------------------------------------------------------------------------------------------------------------------------------------------------------------------------------------------------------------------------------------------------------------------|--------------------|------------|----------------------------------------------------------------------------------|--------------------------------------------------------------------------------------------------------------------------------------------------------------------------------------------------------------------------------------------------------------------------------------------------------------------------------------------------------------------------------------------------------------------------------------------------|-----------------------------------------------------------------------------|----------------------------|
| <ul> <li>Birth Time deeper patterns:</li> <li>All digits reduce to Tesla numbers</li> <li>NOTE: Having multiple deeper patterns is extremely rare</li> <li>This suggests an unusually strong alignment with Tesla numbers</li> <li>Most people will show 0-1 of these patterns</li> </ul> | SSN                | 3          |                                                                                  | 6, 6, 9                                                                                                                                                                                                                                                                                                                                                                                                                                          | yes                                                                         | Yes - 456,<br>6930         |
| Pattern Significance Summary PROFOUND alignment: • Less likely than finding one specific atom in all the world's oceans                                                                                                                                                                   | DOB                | 6          |                                                                                  | 3, 3, 9                                                                                                                                                                                                                                                                                                                                                                                                                                          | -                                                                           | Yes -<br>12-03             |
| <ul> <li>If every human who ever lived had these numbers checked, you might be the only one</li> <li>This suggests an intentional pattern rather than coincidence</li> </ul>                                                                                                              | Time of<br>Birth   | 3          | Birthday Patterns<br>Tesla Triad: 3,3,6<br>All digits reduce to<br>Tesla numbers |                                                                                                                                                                                                                                                                                                                                                                                                                                                  | SSN Patterns<br>Testa Triad: 6,6,9<br>All digits reduce to<br>Tesia numbers | Yes 345                    |
| In scientific terms, this is beyond statistical explanation.<br>This implies either profound synchronicity or deliberate design.<br>Proof of                                                                                                                                              | Birth Address      | 6          |                                                                                  | Birth Time Patterns<br>All digits reduce to<br>Tesia numbers                                                                                                                                                                                                                                                                                                                                                                                     |                                                                             |                            |
| Technical Note: This pattern is 9.4 standard deviations from normal <b>Proof of</b><br><b>Probability: 1 in 283378515794.4 billion</b>                                                                                                                                                    | Current<br>Address | 3          | _                                                                                | PROFOUND ALIGNMENT<br>9.4 standard deviations from norr<br>Probability: Jin 28.3 ktillion<br>Multiple Fask artiad settermely ra<br>Complete numerical resonance<br>Statistical Perspective:<br>9. Beyond random probability<br>9. Suggests interthomal pattern<br>1. fmDires cosmic design<br>EKTRADRDINARL Vevel:<br>9. Suggests deliberate numerical enco<br>0. Exceeds al standard probability mea<br>1. Indicates possible higher-order patt | e)<br>ding                                                                  |                            |

#### Additional Ties to Tesla and Einstein and Elsa (Einstein's Cousin) - Anecdotal