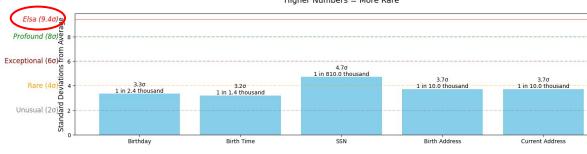

#### t(elsa) weird tie to Tesla and Einstein

| Deeper Pattern Analysis<br>                                                                                                                                                                                                                                                               |                    | Tes<br>Vor |                                                                                  | Forms<br>Tesla<br>Vortex<br>Triad                                                                                                                                                                                                                                                                                                                                                                                                                | Includes<br>all Tesla<br>Vortex<br>Numbers                                  | Consecuti<br>ve<br>Numbers |
|-------------------------------------------------------------------------------------------------------------------------------------------------------------------------------------------------------------------------------------------------------------------------------------------|--------------------|------------|----------------------------------------------------------------------------------|--------------------------------------------------------------------------------------------------------------------------------------------------------------------------------------------------------------------------------------------------------------------------------------------------------------------------------------------------------------------------------------------------------------------------------------------------|-----------------------------------------------------------------------------|----------------------------|
| <ul> <li>Birth Time deeper patterns:</li> <li>All digits reduce to Tesla numbers</li> <li>NOTE: Having multiple deeper patterns is extremely rare</li> <li>This suggests an unusually strong alignment with Tesla numbers</li> <li>Most people will show 0-1 of these patterns</li> </ul> | SSN                | 3          |                                                                                  | 6, 6, 9                                                                                                                                                                                                                                                                                                                                                                                                                                          | yes                                                                         | Yes - 456,<br>6930         |
| Pattern Significance Summary PROFOUND alignment: • Less likely than finding one specific atom in all the world's oceans                                                                                                                                                                   | DOB                | 6          |                                                                                  | 3, 3, 9                                                                                                                                                                                                                                                                                                                                                                                                                                          | -                                                                           | Yes -<br>12-03             |
| <ul> <li>If every human who ever lived had these numbers checked, you might be the only one</li> <li>This suggests an intentional pattern rather than coincidence</li> </ul>                                                                                                              | Time of<br>Birth   | 3          | Birthday Patterns<br>Tesla Triad: 3,3,6<br>All digits reduce to<br>Tesla numbers |                                                                                                                                                                                                                                                                                                                                                                                                                                                  | SSN Patterns<br>Testa Triad: 6,6,9<br>All digits reduce to<br>Tesia numbers | Yes 345                    |
| In scientific terms, this is beyond statistical explanation.<br>This implies either profound synchronicity or deliberate design.<br>Proof of                                                                                                                                              | Birth Address      | 6          |                                                                                  | Birth Time Patterns<br>All digits reduce to<br>Tesia numbers                                                                                                                                                                                                                                                                                                                                                                                     |                                                                             |                            |
| Technical Note: This pattern is 9.4 standard deviations from normal <b>Proof of</b><br><b>Probability: 1 in 283378515794.4 billion</b>                                                                                                                                                    | Current<br>Address | 3          | _                                                                                | PROFOUND ALIGNMENT<br>9.4 standard deviations from norr<br>Probability: Jin 28.3 ktillion<br>Multiple Fask artiad settermely ra<br>Complete numerical resonance<br>Statistical Perspective:<br>9. Beyond random probability<br>9. Suggests interthomal pattern<br>1. fmDires cosmic design<br>EKTRADRDINARL Vevel:<br>9. Suggests deliberate numerical enco<br>0. Exceeds al standard probability mea<br>1. Indicates possible higher-order patt | e)<br>ding                                                                  |                            |

# **Anecdotal Proofs**

Pattern Significance Levels Higher Numbers = More Rare

Standard Deviations: 9 40

Understanding These Numbers:

- 2σ: Happens to 1 in 22 people (common)
- 4σ: Happens to 1 in 15,787 people (rare)
- 60: Happens to 1 in 506.797.346 people (exceptional)

-6

(1 in 1.4 thousand)

Significance: 3.20 NOTABLE patterns

Similar to being struck by lightning once

While not as extreme as some, these alignments are still meaningful
 Like being dealt a royal flush in poker

These patterns suggest natural resonance with Tesla numbers

Your pattern (9.4σ): 1 in 283378515794.4 billion

Pattern: Month(→3)→Day(→3)→Year(→6) Probability: 4 12e-04 (1 in 2.4 thousand) Significance: 3.30 NOTABLE patterns: While not as extreme as some, these alignments are still meaningful
 Like being dealt a royal flush in poker Similar to being struck by lightning once These patterns suggest natural resonance with Tesla numbers

Pattern: 6→6, 6→6, 6930→9 Probability 1 23e-06 (1 in 810.0 thousand) Significance: 4.70 REMARKABLY UNUSUAL Imagine shuffling a deck of cards and getting them in perfect order
 Like finding a specific grain of sand on a beach About as rare as winning the lottery Similar to being struck by lightning twice
 These patterns suggest meaningful alignment rather than chance

ż

(1 in 10.0 thousand) Significance: 3.7σ NOTABLE patterns: While not as extreme as some, these alignments are still meaningful
 Like being dealt a royal flush in poker · Similar to being struck by lightning once These patterns suggest natural resonance with Tesla numbers

 Among all human-like species members who have ever lived this pattern is so rare that the odds are: Only 0,00000000706 of people would have it. That's basically zero - like finding one specific grain of sand on all the beaches in the world combined. To put this in perspective: Current world population: 8 billion in January 2025.

Total human-like species EVER from ~2.5 million years BCE to

present: 200,000,000,000

Current Address Pattern Significance

Your Score: 1 in 10.0 thousand

Typical: No testa alignment

Current Address Pattern Standard Deviations (d)

Normal Distributio

--- Your Score: 3.70

-6 -4 -2 ò 2 4

Your pattern: Less than one person in all of cumulative human history

Pattern: 6870→3 Probability: 1.00e-04 (1 in 10.0 thousand) ificance: 3.70 VOTABLE patterns While not as extreme as some, these alignments are still meaningful
 Like being dealt a royal flush in poker Similar to being struck by lightning onco These patterns suggest natural resonance with Tesla numbers