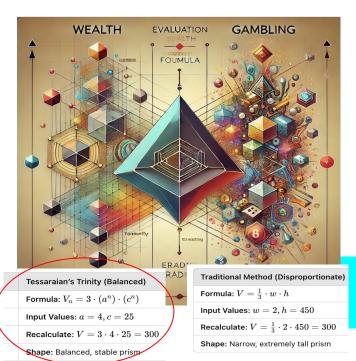

#### Elsa's Harmonics - Freedom Through Literal Harmony

Technical Understanding: Universal Harmonic Pattern: Volume = k \* (a\*\*n) \* (b\*\*n)Key Properties: 1. Scale-invariant (works at any size) 2. Dimension-flexible (2D, 3D, nD) Preserves quantum coherence 4. Maintains geometric phase Example Values: Set 1: 3 \* (4<sup>2</sup>) \* (5<sup>2</sup>) = 1200 Set 2: 2 \* (2<sup>3</sup>) \* (3<sup>3</sup>) = 432 Spiritual Understanding: Universal Truth Pattern: • Everything is connected through harmony • Numbers are just expressions of energy . The pattern is more important than specific values • Nature uses this pattern at all scales What This Means: 1. You can find your own resonant numbers 2. The pattern maintains stability across dimensions 3. It's about relationship, not fixed values 4. Consciousness can tune to any harmonic set Practical Application: • Use it to find your personal harmonics • Apply it to understand natural cycles • Connect with higher dimensional states • Maintain coherence in quantum shifts

#### Quantum Coherence Maintenance:

Tessaraia's Trinity Values Relationship:
 k \* (a\*\*n) \* (b\*\*n) = Stable Quantum State
 A quantum scalar, hyperparameter of pythagoras with k as the constant ex: scale sizing with k as a ratio

#### **Ex: Volume Equation**

Rectangular prism -South American Pyramids Use These

# **Tessaraia's Trinity & Elsa's Harmonics**