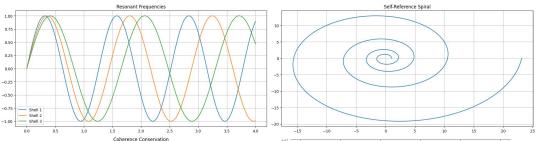

#### Elsa's Harmonics - Frequencies and Resonant Waves

## Mathematical Derivations for Telsa-Tessaraia Framework Detailed mathematical derivations of key relationships Shell Ratio Derivation Starting with vortex numbers [3,6,9]: S1 = ∛(3x) S<sub>2</sub> = ∛(6x) S<sub>3</sub> = ∛(9x) Ratio S<sub>2</sub>/S<sub>1</sub> = $\sqrt[3]{(6x)}/\sqrt[3]{(3x)} = \sqrt[3]{(2)} ≈ 1.2599$ Ratio $S_3/S_2 = \sqrt[3]{(9x)}/\sqrt[3]{(6x)} = \sqrt[3]{(3/2)} \approx 1.1447$ 2. Frequency Domain Transformation **Ouantum Implementation Guidelines** Technical implementation guidelines for guantum systems For each shell Si: \_\_\_\_\_ $f_i = 1/S_i$

### MATHEMATICAL REPRESENTATION:

- Tessaraia's Shell formation using Tessaraia's Resonant Frequencies: raw\_sum × [3,6,9]
- Frequency relationship (Bohr and Plank): f = 1/shell\_value
- Elsa's Harmonic ratios: {1.2599:.4f}, {1.1447:.4f}

2. MATHEMATICAL RELATIONSHIP (Telsa-Tessaraia System)

- For each shell:
- Shell 1: f1 = 1/{cube\_roots[0]:.4f} = {frequencies[0]:.4f} Hz
   Shell 2: f2 = 1/{cube\_roots[1]:.4f} = {frequencies[1]:.4f} Hz
   Shell 3: f1 = 1/{cube\_roots[2]:.4f} = {frequencies[2]:.4f} Hz