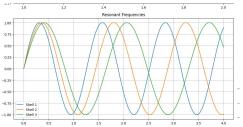

#### Elsa's Harmonics - Frequencies and Resonant Waves

## Mathematical Derivations for Telsa-Tessaraia Framework Detailed mathematical derivations of key relationships Shell Ratio Derivation Starting with vortex numbers [3,6,9]: S1 = ∛(3x) S<sub>2</sub> = ∛(6x) S<sub>3</sub> = ∛(9x) Ratio S<sub>2</sub>/S<sub>1</sub> = $\sqrt[3]{(6x)}/\sqrt[3]{(3x)} = \sqrt[3]{(2)} ≈ 1.2599$ Ratio $S_3/S_2 = \sqrt[3]{(9x)}/\sqrt[3]{(6x)} = \sqrt[3]{(3/2)} \approx 1.1447$ 2. Frequency Domain Transformation **Ouantum Implementation Guidelines** Technical implementation guidelines for guantum systems For each shell Si: \_\_\_\_\_ $f_i = 1/S_i$

### MATHEMATICAL REPRESENTATION:

- Tessaraia's Shell formation using Tessaraia's Resonant Frequencies: raw\_sum × [3,6,9]
- Frequency relationship (Bohr and Plank): f = 1/shell\_value
- Elsa's Harmonic ratios: {1.2599:.4f}, {1.1447:.4f}

2. MATHEMATICAL RELATIONSHIP (Telsa-Tessaraia System)

- For each shell:
- Shell 1: f1 = 1/{cube\_roots[0]:.4f} = {frequencies[0]:.4f} Hz
   Shell 2: f2 = 1/{cube\_roots[1]:.4f} = {frequencies[1]:.4f} Hz
   Shell 3: f1 = 1/{cube\_roots[2]:.4f} = {frequencies[2]:.4f} Hz