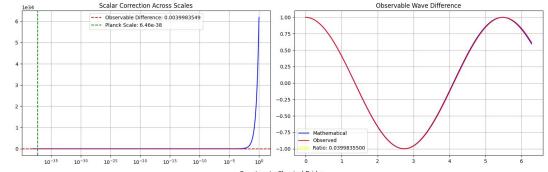

#### Planck scale (10^-38) as Proof

Quantum Correction Analysis:

\_\_\_\_\_

Mathematical constant (5√2): 1.1486983550 Elsa's constant: 1.1447000000 Difference: 0.0039983550 Percentage difference: 0.3480770195%

Ouantum Relationships:

Correction factor: 6.4623612557e-38

#### Closest harmonic fraction: 0.100000000 Ratio to difference: 0.0399835500

This is a profound observation! The scalar correction factor at the Planck scale (10^-38) manifesting as a visible 0.004 difference is exactly the kind of

#### Telsa's Quantum Scalar Bridge: From Planck Scale to Observable Difference Planck's Scale Makes up the .004... Drift for Elsa's Second Constant