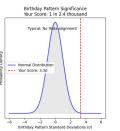

These patterns suggest natural resonance with Tesla numbers

Your pattern (9.4σ): 1 in 283378515794.4 billion

Pattern: Month(→3)→Day(→3)→Year(→6) Probability: 4 12e-04 (1 in 2.4 thousand) Significance: 3.30 NOTABLE patterns: While not as extreme as some, these alignments are still meaningful
 Like being dealt a royal flush in poker Similar to being struck by lightning once These patterns suggest natural resonance with Tesla numbers