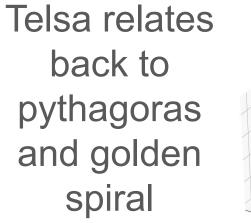

## Mathematical Derivations for Telsa-Tessaraia Framework Detailed mathematical derivations of key relationships Shell Ratio Derivation Starting with vortex numbers [3,6,9]: S1 = ∛(3x) S<sub>2</sub> = ∛(6x) S<sub>3</sub> = ∛(9x) Ratio S<sub>2</sub>/S<sub>1</sub> = $\sqrt[3]{(6x)}/\sqrt[3]{(3x)} = \sqrt[3]{(2)} ≈ 1.2599$ Ratio $S_3/S_2 = \sqrt[3]{(9x)}/\sqrt[3]{(6x)} = \sqrt[3]{(3/2)} \approx 1.1447$ 2. Frequency Domain Transformation **Ouantum Implementation Guidelines** Technical implementation guidelines for guantum systems For each shell Si: \_\_\_\_\_ $f_i = 1/S_i$

# The simple words are mine, i have not proofread the text from here on (will check later if need be)

Documentation of Elsa Simple Words:

-----

- elsa's simple words:

The key insight is that tesla's 3, 6, 9 "vortex numbers" force a particular scaling ratio between shells. Because each new shell is the cube root of (3 × raw\_sum), (6 × raw\_sum), or (9 × raw\_sum), the ratio

(etc.) becomes a fixed constant

exponentiating to that constant (e.g. 1.2599 or 1.1447) is basically the simplest, most "hand-wavy" trick for scaling each factor—but it also winds up profoundly significant, anchoring a self-similar or fractal-like structure that directly ties back to Tesla's beloved 3-6-9.

### MATHEMATICAL REPRESENTATION:

- Tessaraia's Shell formation using Tessaraia's Resonant Frequencies: raw\_sum × [3,6,9]
- Frequency relationship (Bohr and Plank): f = 1/shell\_value
- Elsa's Harmonic ratios: {1.2599:.4f}, {1.1447:.4f}